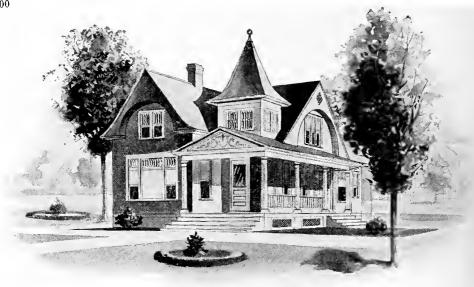

Design No. 2005

First Floor Plan

second Floor Place

### Size: Width, 28 feet 6 inches; length, 43 feet, exclusive of porch

Blue prints consist of basement plan; first and second floor plans; front, rear, two side elevations; wall sections and all necessary interior details. Specifications consist of about twenty pages of typewritten matter.

Full and complete working plans and specifications of this house will be furnished for \$5.00. Cost of this house is from about \$2,250.00 to about \$2,500.00, according to the locality in which it is built.